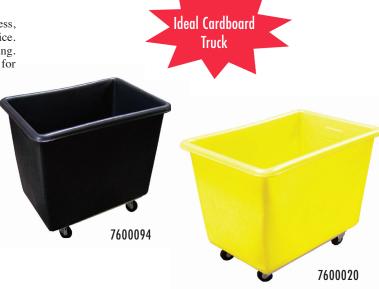

## **Large Cardboard Trucks**

Our truck bodies and liners are modeled of seamless, durable polyethylene, providing years of reliable service. Smooth interior with rounded corners for easy cleaning. Nestable for shipping and space savings. Curled Flange for easy handling.

**7600020** Yellow Poly 20 bushel truck on dolly with 5" casters - 34 1/2" x 49 3/4" x 31"

**7600035** Black Poly 20 bushel truck on dolly with 5" casters - 34 1/2" x 49 3/4" x 31"

**7600072** Yellow Poly 10 bushel truck

26 1/2" x 38" x 25 3/4" with 3 1/2" casters

**7600094** Black Poly 10 bushel truck

26 1/2" x 38" x 25 3/4" with 3 1/2" casters