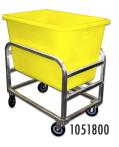

1051800 Combination aluminum bulk moving cart and *Yellow* poly container

**1602465** 8 Bushel *White* poly container 24 1/2" x 36" x 23 - .125 thickness (1/8") **1602475** 8 Bushel *Red* poly container 24 1/2" x 36" x 23 - .125 thickness (1/8")