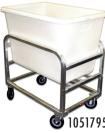

## **Bulk Mover - 8 Bushel Capacity**

## **FEATURES:**

- Versatile Use for Meat, Products and Deli.
- Removable container for easy cleaning and its Sanitary and Washable.
- ALUMINUM RUST RESISTANT!!!
- Containers come in three colors: Red, White and Yellow!

| 1051795 | Combination aluminum bulk moving cart and White poly container      |
|---------|---------------------------------------------------------------------|
| 1051810 | Combination aluminum bulk moving cart and <i>Red</i> poly container |
|         |                                                                     |