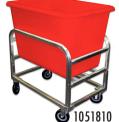

| 1051795 | Combination aluminum bulk moving cart and White poly container      |
|---------|---------------------------------------------------------------------|
| 1051810 | Combination aluminum bulk moving cart and <i>Red</i> poly container |
|         |                                                                     |