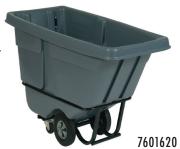

## **Tilt Trucks**

Tilt Trucks:

Sturdy, plastic construction weighs much less than metal.

- Easy to handle and maneuver through commercial doorways and onto elevators.
- Constant force design allows for controlled dumping by one person
- Inset wheels protect walls, fixtures and patrons.
- Smooth surface is easy to clean and resisits pitting and corroding

**7601620** Deluxe tilt truck 1200# cap. 1/2 cu yd - with 10" wheels 52 1/4" x 27" x 37" HI