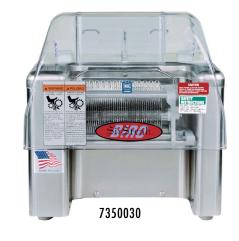

## **Biro Tenderizers**

The PRO-9 Series machines help merchandise product by adding value to less expensive, less desirable, and less tender products, thereby enhancing your profit margin.

**7350030** 1/2 HP or 3/4 HP, heavy duty,