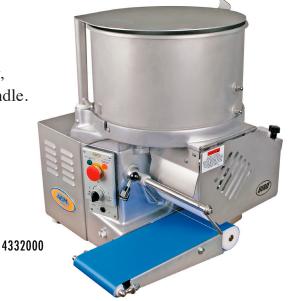

## **Biro Food/Patty Formers**

4332000 Patty & Food Former, 130MM Diameter, 115v, w/ conveyor, paper attachment, foot switch, lift handle. 43" x 23" x 28" NSF approved.

Great for Burgers,
Cutlets, Chicken Nuggets
& More!