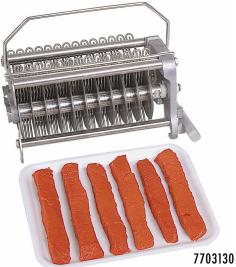

115 to 140 RPM

7703001 Baffle

Add the Stew-Strip Cutting assembly, used for strip cutting beef and chicken stir fry products, or for fajitas and julienne for salads, beef jerky strips, and beef cubing for kabobs and stews.

77 03130 Stew-Strip Cutting Cradle