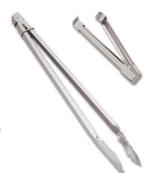

7507312 12" heavy duty utility tong

7507812 12" scalloped kool touch tongs, black handle 7503058 12" S/S Scalloped tongs - Spring Auction

7507316 16" S/S Scalloped tongs

7507810 9 1/2" Scalloped kool touch tong with red handle - N.S.F. 9 1/2" Scalloped kool touch tong with green handle - N.S.F.

## Stainless Steel Tongs

Two styles to choose from. Our tongs are made of stainless steel guaranteed tough and durable.

**7500090** 9 1/2" scalloped edge **7500120** 16" scalloped edge