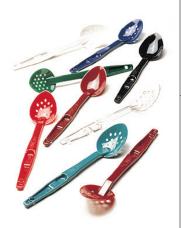

# Spoons, Servers, & Tongs

11" hi polished s/s solid spoon with hollow handle

6850635 21" hooked handle s/s spoon

6856917 11" solid serving spoon with black insulated handle

6850424 9 1/2" spoon - pewter

7500035 7' serving tong - pewter

### Poly Spoons

The polycarbonate construction ensures that they will keep their stylish appearance serving after serving—no cracks, dents, or stains. Wide handled for a secure grip, has a notched back to rest on pans and a hole for hanging when not in use.

**6850420** 13" solid, amber **6850425** 13" solid, black

### Stainless Steel Spoons

Portion spoons are constructed of durable stainless steel for long wear. Reinforced handles prevent bending and have holes for hanging after washing. Available in solid, slotted, and perforated.

**6850090** 11" solid **6850060** 11" slotted **6850210** 13" solid

**6850150** 13" slotted **6850120** 13" perforated