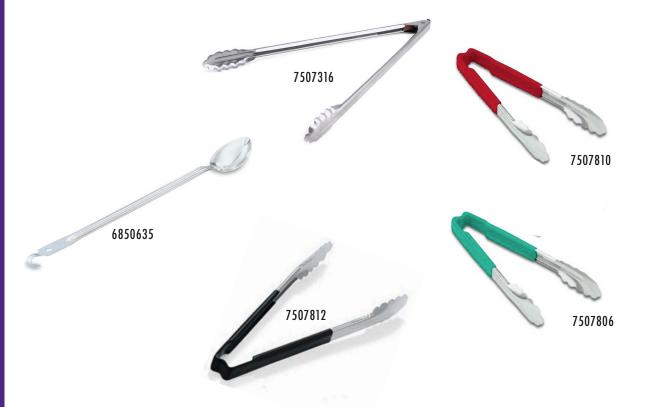

7507312 12" heavy duty utility tong

7507812 12" scalloped kool touch tongs, black handle 7503058 12" S/S Scalloped tongs - Spring Auction

7507316 16" S/S Scalloped tongs

7507810 9 1/2" Scalloped kool touch tong with red handle - N.S.F. 9 1/2" Scalloped kool touch tong with green handle - N.S.F.

## Stainless Steel Tongs

Two styles to choose from. Our tongs are made of stainless steel guaranteed tough and durable.

**7500090** 9 1/2" scalloped edge **7500120** 16" scalloped edge