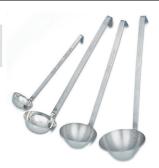

wo styles to choose from. Our tongs are made of stainless steel guaranteed tough and durable.

**7500090** 9 1/2" scalloped edge **7500120** 16" scalloped edge



### Poly Spoons

The polycarbonate construction ensures that they will keep their stylish appearance serving after serving—no cracks, dents, or stains. Wide handled for a secure grip, has a notched back to rest on pans and a hole for hanging when not in use.

**6850420** 13" solid, amber **6850425** 13" solid, black



#### **Ice Cream Dishes**

Get precise, profitable portion control with durable stainless steel dishes, NSF approved.



6050300 2 1/2" dia., 2.86 fluid oz., 12 scoops per qt
6050330 2 1/4"dia. Dark blue handle 2 3/4" oz. 16 scoops per quart"

### Stainless Steel Ladles

3650120 6 oz. 3650150 8 oz. 3650155 12 oz.



# **Stainless Steel Spoodles**

**6850375** 2 oz. perf. **6850405** 3 oz. solid **6850380** 4 oz. solid

**6850410** 8 oz. solid



### Stainless Steel Spoons

Portion spoons are constructed of durable stainless steel for long wear. Reinforced handles prevent bending and have holes for hanging after washing. Available in solid, slotted, and perforated.

**6850090** 11" solid **6850060** 11" slotted **6850210** 13" solid



**6850150** 13" slotted **6850120** 13" perforated