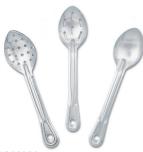

### Stainless Steel Spoons

Portion spoons are constructed of durable stainless steel for long wear. Reinforced handles prevent bending and have holes for hanging after washing. Available in solid, slotted, and perforated.

**6850090** 11" solid **6850060** 11" slotted **6850210** 13" solid

**6850150** 13" slotted **6850120** 13" perforated