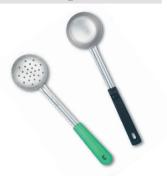

# Spoons, Servers, & Tongs

11" hi polished s/s solid spoon with hollow handle

6850635 21" hooked handle s/s spoon

6856917 11" solid serving spoon with black insulated handle

6850424 9 1/2" spoon - pewter

7500035 7' serving tong - pewter