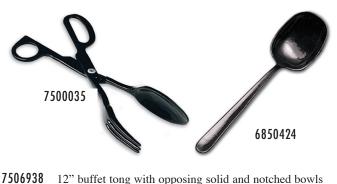

# Spoons, Servers, & Tongs

11" hi polished s/s solid spoon with hollow handle

6850635 21" hooked handle s/s spoon

6856917 11" solid serving spoon with black insulated handle

6850424 9 1/2" spoon - pewter

7500035 7' serving tong - pewter