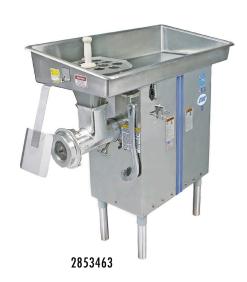

## **Biro Manual Grinders**

**2850822** 1 HP 115/230-60-1, Bowl Size 22 (countertop)

2850922 1HP 115/230-60-1, Bowl Size 22 (countertop), Stainless Steel Head Option

**2853463** 3HP, Bowl Size 32 (floor model)