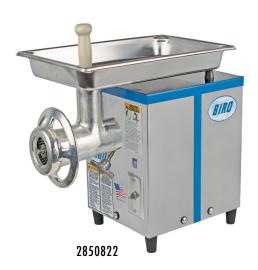

## **Biro Manual Grinders**

**2850822** 1 HP 115/230-60-1, Bowl Size 22 (countertop)

2850922 1HP 115/230-60-1, Bowl Size 22 (countertop), Stainless Steel Head Option

**2853463** 3HP, Bowl Size 32 (floor model)