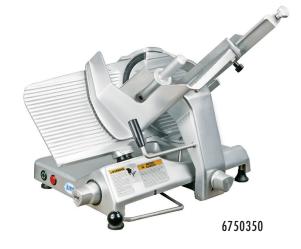

## **Biro Slicers**

BIRO slicers are designed to provide trouble free service in a Wet Meat Room Environment with features such as water resistant motors, electrical components and connections plus non-corrosive metals, all of which add to the water resistant benefits of these slicer.

6750350 Gravity Feed Manual Slicer,
1/2HP, 115v, 60hz, 1p. 13-3/4" Blade
6753502 Semi-Automatic Slicer,
0.5HP, 115v, 60hz, 1p. 12-3/4" Blade,
10 speed.