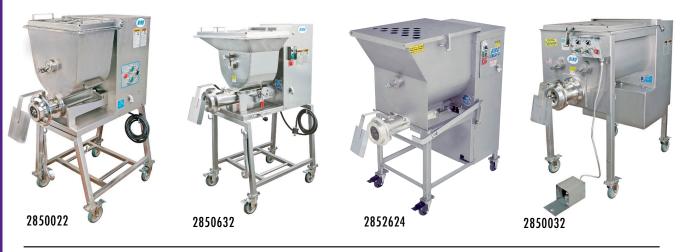

## **Biro Grinders & Mixers**

2850022 2HP, 45lb, Bowl Size 22, comes with casters & foot pedal
2850632 3HP, 60lb, Bowl Size 32
2852624 5 or 7-1/2HP, 145lb, Bowl Size 32
2850032 7-1/2HP, 145lb, Bowl Size 32, comes with casters & foot pedal