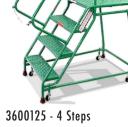

3600020 3 step ladder without handrail color - green all welded **3600125** 4 step ladder with handrails fully welded

**3600155** 5 Step ladder with handrails 31 1/2" x 41 1/2" x 77 1/2" Platform Height 47 1/2" Fully Welded w/ 2" Casters