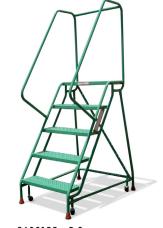

3600020 3 step ladder without handrail color - green all welded **3600125** 4 step ladder with handrails fully welded

**3600155** 5 Step ladder with handrails 31 1/2" x 41 1/2" x 77 1/2" Platform Height 47 1/2" Fully Welded w/ 2" Casters

3600155 - 5 Steps