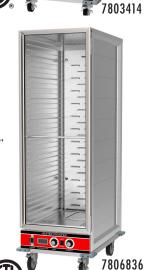

## **Heated Holding Cabinets**

Save up to 30% energy!

Single Solid Door. Holds up to 14 full size sheet pans. Keeps cabinet temp up to 185 F. Solid door. 4 - 3" casters for excellent mobility. 1500W. Allows for use on 15A dedicated circuit.

Dimensions:

22.83"w x 33/27"d x 32.74"h

**7803414** Heated Holding Cabinet. Insulated Half Height.

(solid door not shown)

Single Solid Door. Holds up to 36 full size sheet pans. Keeps cabinet temp up to 185 F. Solid door. 4 - 5" casters for excellent mobility. 1500W. Allows for use on 15A dedicated circuit.

Dimensions:

22.83"w x 33/27"d x 67.64"h

7806836 Heated Holding Cabinet. Insulated Full Height.

(solid door not shown)