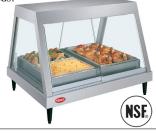

## **Heated Display Case**

Perfect for hot food merchandising. An exclusive infrared heat pattern, combined with the heated base, keeps all food at that "just-made" taste and temperature longer, with humidity units available to further extend the holding time of most

**7803612** 2 Pan Heated Display Case. SS & Aluminum construction. 120 V

Dimensions: 32.5"w x 26"d x 30.06"h