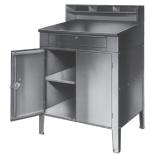

## Cabinet Type Receiving Desk

Plenty of writing space. Locked compartments. Ideal for locking up clothing, towels, etc. Pencil and paper compartments. Sloping top 43" high at front, standing type desk. Dove gray finish.

34 1/2"W x 30"D x 43" front height

1750060 Cabinet type receiving desk. 34.5" x 30" x 53" color gray