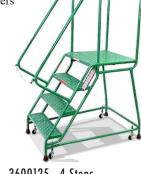

3600020 3 step ladder without handrail color - green all welded **3600125** 4 step ladder with handrails fully welded

**3600155** 5 Step ladder with handrails 31 1/2" x 41 1/2" x 77 1/2" Platform Height 47 1/2" Fully Welded w/ 2" Casters