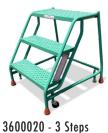

3600020 3 step ladder without handrail color - green all welded **3600125** 4 step ladder with handrails fully welded

**3600155** 5 Step ladder with handrails 31 1/2" x 41 1/2" x 77 1/2" Platform Height 47 1/2" Fully Welded w/ 2" Casters